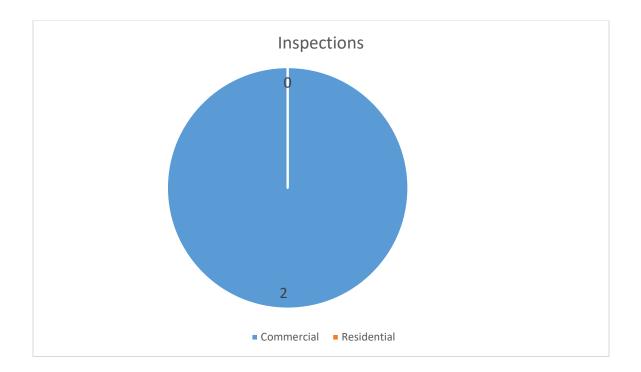

the meeting adjourned at 7:57 P.M.

Respectfully submitted,

Vanessa Belmonte Village Clerk

#### RECONVENE OPEN SESSION MEETING 7:56 P.M.

# FOREST PARK FIRE DEPARTMENT



## **OCTOBER 2024**

# Fire Dept. Data - October



| Station                     | Aid Given Or Received  | Count of Incidents |    |
|-----------------------------|------------------------|--------------------|----|
| Forest Park Fire Department | Automatic aid given    |                    | 41 |
|                             | Automatic aid received |                    | 23 |
|                             | Mutual aid given       |                    | 17 |
|                             | Mutual aid received    |                    | 27 |



#### Incidents: No notable incidents for October

### Fire Inspections:



### Inspections:

Residential inspections: 0

Commercial inspections: 2

## **Re-inspections:**

Commercial: 0

Residential: 0

## Training

October 2024

| FPFD    |                             |       |
|---------|-----------------------------|-------|
| ٠       | Building Tour               | 1     |
| •       | EMS CE                      | 9     |
| •       | Hydrants                    | 15.25 |
| •       | Incident Command            | 6     |
| •       | Large Area Search           | 8     |
| ٠       | Primary Search              | 6     |
| ٠       | RIT                         | 3     |
|         |                             |       |
| Total = | =                           | 48.25 |
| Outsid  | le Drills/Classes           |       |
| •       | Company Fire Officer (COFO) | 3