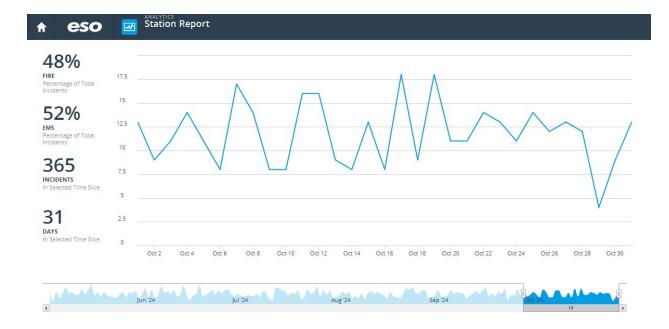

# Fire Dept. Data - October

| Station                     | Aid Given Or Received  | Count of Incidents |    |
|-----------------------------|------------------------|--------------------|----|
| Forest Park Fire Department | Automatic aid given    |                    | 41 |
|                             | Automatic aid received |                    | 23 |
|                             | Mutual aid given       |                    | 17 |
|                             | Mutual aid received    |                    | 27 |