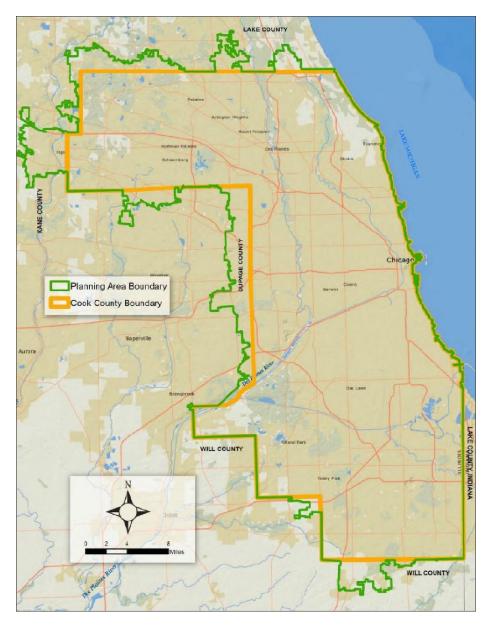

# 2. Participating Partners and the Planning Area

The responsibility for hazard mitigation lies with many, including private property owners; business and industry; and local, state, and the federal government. Through multi-jurisdictional partnerships, local jurisdictions within an area that has uniform risk exposure can pool resources and eliminate redundant planning activities. Cook County opened this planning effort to all municipalities within the County. The table, *Planning Partners*, lists the planning partners that participated in the planning process and are covered under this plan. The planning area was defined as all incorporated and unincorporated areas of Cook County as well as the incorporated areas of cities that cross county boundaries. The planning area boundary is shown in the figure below (*Figure: Planning Area*).

#### COOK COUNTY 2024 MJ-HMP EXECUTIVE SUMMARY

Municipalities that are partially in Cook County and are participating in the mitigation planning efforts of adjacent counties are also included in the table below. Future efforts are already underway to include these jurisdictions in future updates of the plan. Two jurisdictions that had not previously participated in the 2019 Cook County MJ-HMP are now part of the 2024 Cook County MJ-HMP.