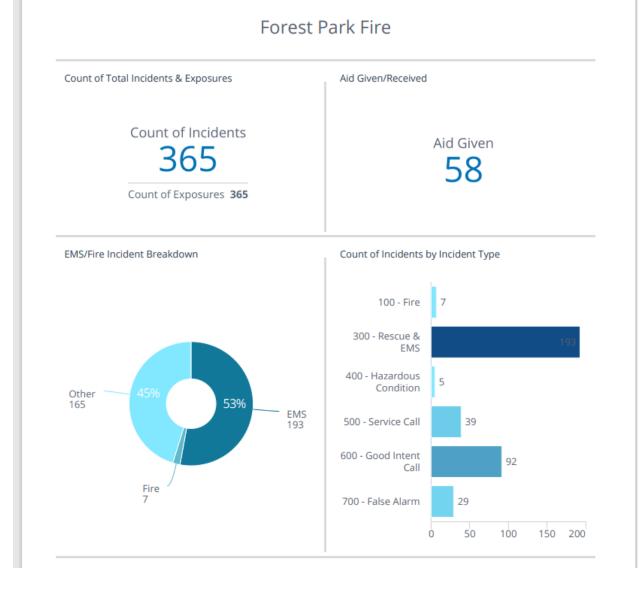

# Fire Dept. Data - October

| Station                     | Aid Given Or Received  | Count of Incidents |    |
|-----------------------------|------------------------|--------------------|----|
| Forest Park Fire Department | Automatic aid given    |                    | 41 |
|                             | Automatic aid received |                    | 23 |
|                             | Mutual aid given       |                    | 17 |
|                             | Mutual aid received    |                    | 27 |

#### Incidents: No notable incidents for October