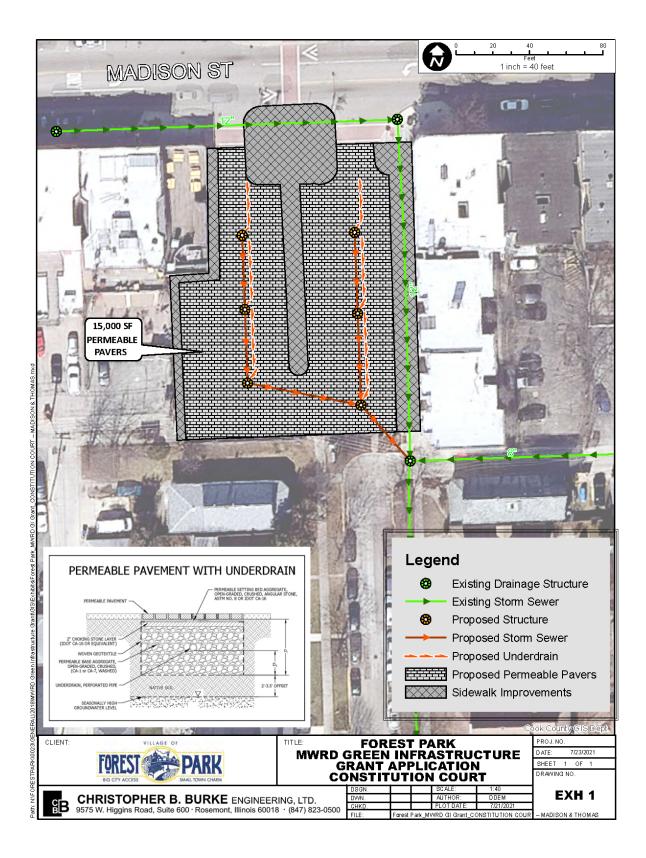

| greement):                 |
|                                                                                                                                       |                                 |                                                   |                            |
| Director or Associate Director Pr                                                                                                     | inted Name and Signature        | Date                                              |                            |
| IL444-5205 (R-03-22) Grantee Conflict of<br>Printed by the Authority of the State of II                                               |                                 | Copies                                            | Page 2 of 2                |





## Engineer's Opinion of Probable Cost & Summary of Quantities Forest Park MWRD GI Application Constitution Court Revised Date: 9/16/24

| SP | PAY ITEM NUMBER | PAY ITEM NAME                                               | UNIT  | QUANTITY | UNIT PRICE        | TOTAL COST    |
|----|-----------------|-------------------------------------------------------------|-------|----------|-------------------|---------------|
|    | 20200100        | EARTH EXCAVATION                                            | CY    | 1040     | \$ 75.00          | \$ 78,000.00  |
|    | 20800150        | TRENCH BACKFILL                                             | CY    | 60       | \$ 50.00          | \$ 3,000.00   |
|    | 28000510        | INLET FILTERS                                               | EACH