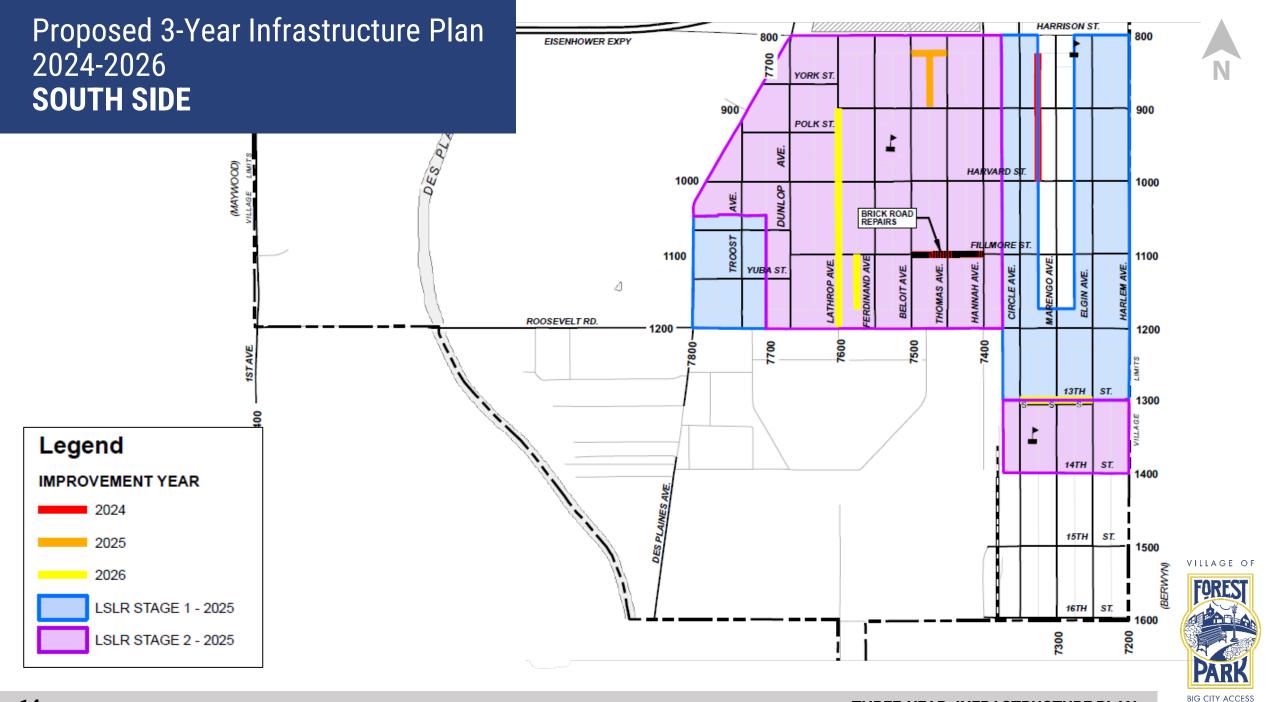

#### THREE-YEAR INFRASTRUCTURE PLAN

11

VILLAGE OF

Proposed 3-Year Infrastructure Plan 2024-2026 **NORTH SIDE** 

THREE-YEAR INFRASTRUCTURE PLAN

VILLAGE OF FORES

**BIG CITY ACCESS** 

## 3-Year Infrastructure Plan 2024 Project List

| PROJECT NAME                                          | TIMATED TOTAL<br>ROJECT COST | VIP FUND      | MFT FUNDS | W  | ATER FUND | TIF FUND      | GF | RANT FUNDS | GRANT TYPE                   |
|-------------------------------------------------------|------------------------------|---------------|-----------|----|-----------|---------------|----|------------|------------------------------|
| 2024 TOTAL                                            | \$<br>1,859,000              | \$<br>779,000 | _         | \$ | 101,000   | \$<br>275,000 | \$ | 705,000    |                              |
| GREEN ALLEY IMPROVEMENTS - 800 & 900 CIRCLE / MARENGO | \$<br>877,000                | \$<br>383,000 | _         |    | _         | _             | \$ | 494,000    | MWRD GREEN<br>INFRASTRUCTURE |
| FERDINAND AVE WM & RESURFACING – MADISON TO JACKSON   | \$<br>101,000                | —             | _         | \$ | 101,000   | _             |    | _          |                              |
| IEPA LEAD SERVICE REPLACEMENT – STAGE 1               | \$<br>64,000                 | —             | _         |    | _         | _             | \$ | 64,000     | IEPA PWSLP                   |
| COMMUTER BIKE FACILITIES                              | \$<br>159,000                | \$<br>13,000  | -         |    | _         | _             | \$ | 147,000    | ITEP & IDOT                  |
| FILLMORE ST BRICK REPAIRS (BELOIT - HANNAH)           | \$<br>43,000                 | \$<br>43,000  | _         |    | _         | _             |    | _          |                              |
| 2024 SIDEWALK PROGRAM                                 | \$<br>59,000                 | \$<br>59,000  | _         |    | _         | _             |    | _          |                              |
| MADISON STREET REVITALIZATION                         | \$<br>281,000                | \$<br>281,000 | _         |    | _         | _             |    | _          |                              |
| ROOSEVELT ISLAND MODIFICATION                         | \$<br>275,000                | _             | _         |    | _         | \$<br>275,000 |    | _          | ROOSEVELT TIF                |

## 3-Year Infrastructure Plan 2025 Project List

| PROJECT NAME                                            |             | MATED TOTAL<br>DJECT COST | VIP FUND        | MF          | T FUNDS  | V  | WATER FUND | TIF F | UND | GF | RANT FUNDS | GRANT TYPE     |
|---------------------------------------------------------|-------------|---------------------------|-----------------|-------------|----------|----|------------|-------|-----|----|------------|----------------|
| 2025 TOTAL                                              | <b>\$</b> 1 | 10,796,000                | \$<br>1,091,000 | <b>\$</b> 1 | ,044,000 | \$ | 2,518,000  |       | _   | \$ | 6,146,000  |                |
| FERDINAND AVE WM & RESURFACING – MADISON TO JACKSON     | \$          | 1,589,000                 | _               | \$          | 280,000  | \$ | 1,005,000  |       | _   | \$ | 306,000    | REBUILD BOND   |
| IEPA LEAD SERVICE INVENTORY                             | \$          | 40,000                    | _               |             | _        |    | _          |       | _   | \$ | 40,000     | IEPA PWSLP     |
| IEPA LEAD SERVICE REPLACEMENT – STAGE 1                 | \$          | 2,252,000                 | _               |             | _        |    | _          |       | _   | \$ | 2,252,000  | IEPA PWSLP     |
| IEPA LEAD SERVICE REPLACEMENT – STAGE 2                 | \$          | 3,000,000                 | _               |             | _        |    | _          |       | _   | \$ | 3,000,000  | IEPA PWSLP     |
| VAN BUREN ST. MULTI USE PATH – INVEST IN COOK           | \$          | 773,000                   | \$<br>525,000   |             | _        |    | _          |       | _   | \$ | 248,000    | INVEST IN COOK |
| GREEN ALLEY – 800 BLOCK BELOIT - THOMAS                 | \$          | 758,000                   | \$<br>458,000   |             | _        |    | _          |       | _   | \$ | 300,000    | MWRD           |
| 2025 SIDEWALK PROGRAM                                   | \$          | 58,000                    | \$<br>58,000    |             | _        |    | _          |       | _   |    | _          |                |
| JACKSON WATER RESERVOIR REPAIRS – FEASIBILITY STUDY     | \$          | 228,000                   | _               |             | _        | \$ | 228,000    |       | _   |    | _          |                |
| JACKSON RESURFACING & WATER MAIN (DES PLAINES – HARLEM) | \$          | 280,000                   | \$<br>50,000    |             | _        | \$ | 230,000    |       | _   |    | _          |                |
| BNRWC CONNECTION                                        |             | _                         | _               |             | _        |    | _          |       | _   |    | _          |                |
| 400 & 500 MARENGO WM & RESURFACING                      | \$          | 1,818,000                 | _               | \$          | 764,000  | \$ | 1,055,000  |       | _   |    | _          |                |

## 3-Year Infrastructure Plan 2026 Project List

| PROJECT NAME                                               | ESTIMATED TOTAL<br>PROJECT COST | VIP FUND    | MFT FUNDS      | WATER FUND   | TIF FUND | GRANT FUNDS  | GRANT TYPE                     |
|------------------------------------------------------------|---------------------------------|-------------|----------------|--------------|----------|--------------|--------------------------------|
| 2026 TOTAL                                                 | \$ 15,917,000                   | \$ 2,845,00 | \$ 1,883,000   | \$ 4,744,000 | _        | \$ 6,446,000 |                                |
| MONROE & ADAMS WM & RESURFACING – JACKSON TO<br>DESPLAINES | \$ 2,190,000                    | \$ 738,00   | ) —            | \$ 1,452,000 | _        | _            |                                |
| JAKCSON RESURFACING & WATER MAIN (DES PLAINES – HARLEM)    | \$ 2,600,000                    | -           | - \$ 500,000   | \$ 1,300,000 | _        | \$ 800,000   | STP & INVEST IN<br>AMERICA ACT |
| 2026 ALLEY IMPROVEMENTS – 1100 LATHROP / FERDINAND         | \$ 237,000                      | \$ 154,00   | ) —            | \$ 83,000    | _        | _            |                                |
| 900-1100 LATHROP, 300 BURKHARDT RESURFACING                | \$ 3,291,000                    | -           | - \$ 1,383,000 | \$ 1,909,000 | _        | _            |                                |
| 2026 SIDEWALK PROGRAM                                      | \$ 58,000                       | \$ 58,00    | ) —            | _            | _        | _            |                                |
| IEPA LEAD SERVICE REPLACEMENT – STAGE 3                    | \$ 3,000,000                    | -           |                | _            | _        | \$ 3,000,000 | IEPA PWSLP                     |
| IEPA GIGO – CONSTITUTION COURT PARKING LOT                 | \$ 1,560,000                    | \$ 390,00   | ) —            | _            | _        | \$ 1,170,000 | IEPA GIGO                      |
| GREEN ALLEY – 600 & 800 BLOCK THOMAS HANNAH                | \$ 1,357,000                    | \$ 721,00   | ) —            | _            | _        | \$ 636,000   | MWRD GI                        |
| MWRD 13 <sup>TH</sup> STREET SEWER SEPERATION              | \$ 1,624,000                    | \$ 784,00   | ) —            | _            | _        | \$ 840,000   | MWRD SPP                       |