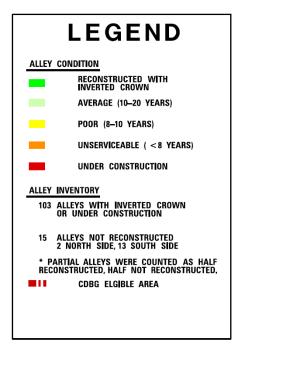

### Alley Assessment SOUTH SIDE

LEGEND

- POOR (8–10 YEARS)
- UNSERVICEABLE ( < 8 YEARS)
- UNDER CONSTRUCTION

#### ALLEY INVENTORY

103 ALLEYS WITH INVERTED CROWN OR UNDER CONSTRUCTION

15 ALLEYS NOT RECONSTRUCTED 2 North Side, 13 South Side

\* PARTIAL ALLEYS WERE COUNTED AS HALF Reconstructed, half not reconstructed.

CDBG ELGIBLE AREA

VILLAGE OF

SMALL TOWN CHARM