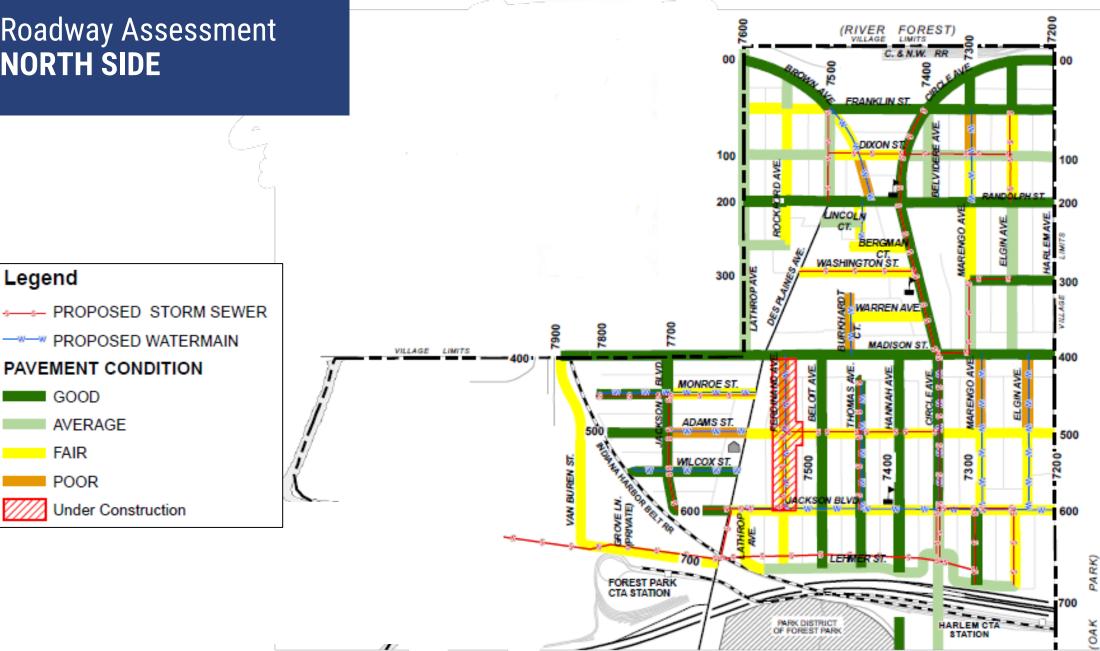

### Roadway Assessment NORTH SIDE

VILLAGE OF

SMALL TOWN CHARM

#### THREE-YEAR INFRASTRUCTURE PLAN

Legend

GOOD

FAIR

POOR

AVERAGE