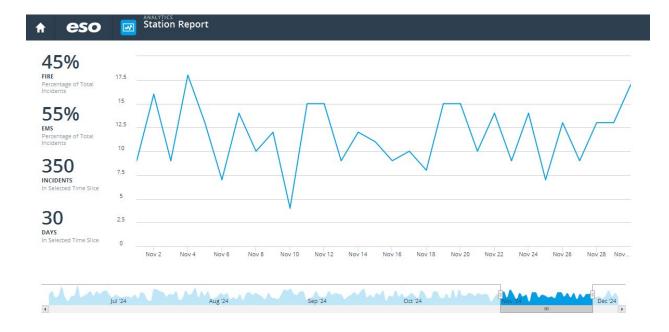

# FOREST PARK FIRE DEPARTMENT

# NOVEMBER 2024

| Station                     | Aid Given Or Received  | Count of Incidents |    |
|-----------------------------|------------------------|--------------------|----|
| Forest Park Fire Department | Automatic aid given    |                    | 31 |
|                             | Automatic aid received |                    | 12 |
|                             | Mutual aid given       |                    | 11 |
|                             | Mutual aid received    |                    | 28 |

| Incidents: | Town     | Туре                     | Address                   |
|------------|----------|--------------------------|---------------------------|
| 11/06/2024 | Cicero   | Box Alarm Structure Fire | 5058 29 <sup>th</sup> St. |
| 11/27/2024 | Oak Park | Structure Fire           | 165 N Lombard             |