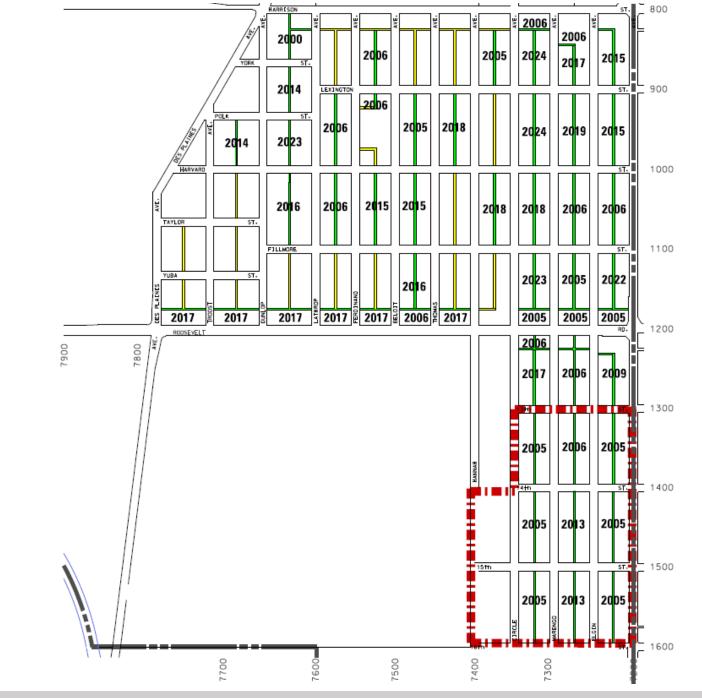

# Alley Assessment **NORTH SIDE**

VILLAGE OF

SMALL TOWN CHARM

#### THREE-YEAR INFRASTRUCTURE PLAN

#### ALLEY INVENTORY

103 ALLEYS WITH INVERTED CROWN OR UNDER CONSTRUCTION

15 ALLEYS NOT RECONSTRUCTED 2 North Side, 13 South Side

\* PARTIAL ALLEYS WERE COUNTED AS HALF Reconstructed, half not reconstructed.