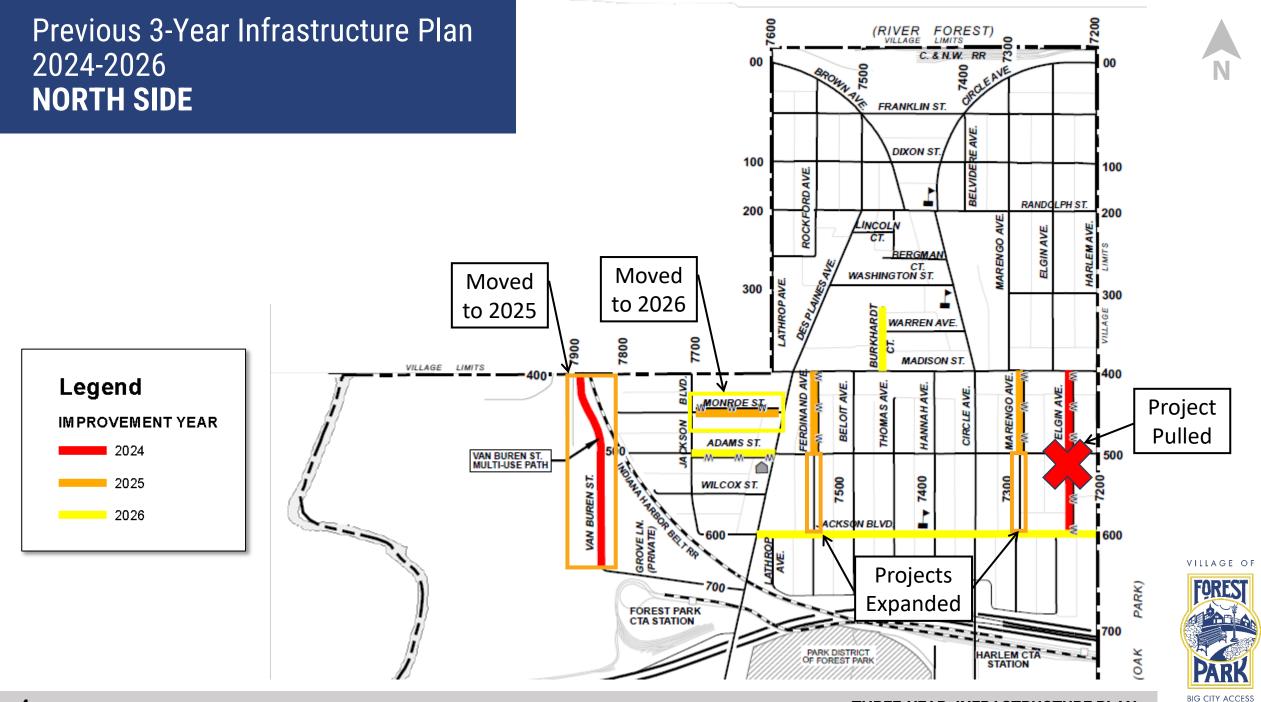

### Background

- In 2023 the Village Engineer, alongside the Public Works Director, Village Administrator and Commissioner, developed and approved a 3-year plan for the calendar years 2024-2026.
- The plan consisted of alley, roadway, water main improvements based on recent assessments.
- Year 1 (2024) of the plan has since been carried out and changed, with multiple projects being completed while others have been pulled, rescheduled, or added.

#### THREE-YEAR INFRASTRUCTURE PLAN

11

VILLAGE OF

Proposed 3-Year Infrastructure Plan 2024-2026 **NORTH SIDE** 

THREE-YEAR INFRASTRUCTURE PLAN

VILLAGE OF FORES

**BIG CITY ACCESS** 