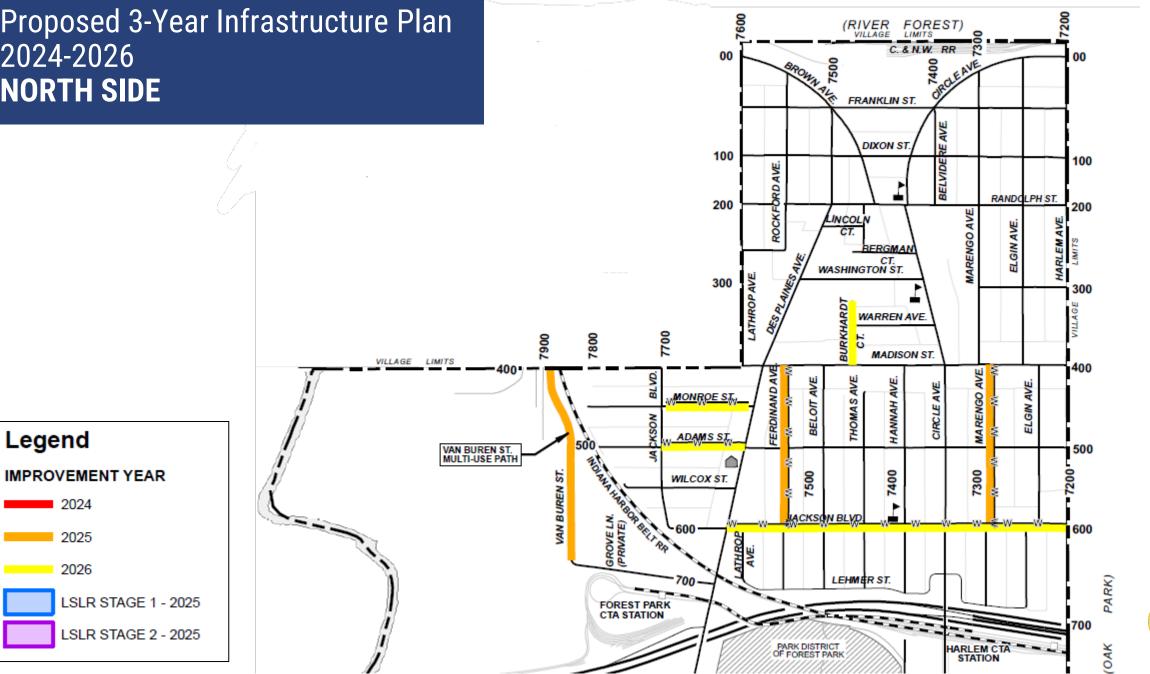

#### THREE-YEAR INFRASTRUCTURE PLAN

11

VILLAGE OF

Proposed 3-Year Infrastructure Plan 2024-2026 **NORTH SIDE** 

THREE-YEAR INFRASTRUCTURE PLAN

VILLAGE OF FORES

**BIG CITY ACCESS** 

## 3-Year Infrastructure Plan 2024 Project List

| PROJECT NAME                                          | TIMATED TOTAL<br>ROJECT COST | VIP FUND      | MFT FUNDS | W  | ATER FUND | TIF FUND      | GF | RANT FUNDS | GRANT TYPE                   |
|-------------------------------------------------------|------------------------------|---------------|-----------|----|-----------|---------------|----|------------|------------------------------|
| 2024 TOTAL                                            | \$<br>1,859,000              | \$<br>779,000 | _         | \$ | 101,000   | \$<br>275,000 | \$ | 705,000    |                              |
| GREEN ALLEY IMPROVEMENTS - 800 & 900 CIRCLE / MARENGO | \$<br>877,000                | \$<br>383,000 | _         |    | _         | _             | \$ | 494,000    | MWRD GREEN<br>INFRASTRUCTURE |
| FERDINAND AVE WM & RESURFACING – MADISON TO JACKSON   | \$<br>101,000                | —             | _         | \$ | 101,000   | _             |    | _          |                              |
| IEPA LEAD SERVICE REPLACEMENT – STAGE 1               | \$<br>64,000                 | —             | _         |    | _         | _             | \$ | 64,000     | IEPA PWSLP                   |
| COMMUTER BIKE FACILITIES                              | \$<br>159,000                | \$<br>13,000  | -         |    | _         | _             | \$ | 147,000    | ITEP & IDOT                  |
| FILLMORE ST BRICK REPAIRS (BELOIT - HANNAH)           | \$<br>43,000                 | \$<br>43,000  | _         |    | _         | _             |    | _          |                              |
| 2024 SIDEWALK PROGRAM                                 | \$<br>59,000                 | \$<br>59,000  | _         |    | _         | _             |    | _          |                              |
| MADISON STREET REVITALIZATION                         | \$<br>281,000                | \$<br>281,000 | _         |    | _         | _             |    | _          |                              |
| ROOSEVELT ISLAND MODIFICATION                         | \$<br>275,000                | _             | _         |    | _         | \$<br>275,000 |    | _          | ROOSEVELT TIF                |

## 3-Year Infrastructure Plan 2025 Project List

| PROJECT NAME                                            |             | MATED TOTAL<br>DJECT COST | VIP FUND        | MF          | T FUNDS  | V  | WATER FUND | TIF F | UND | GF | RANT FUNDS | GRANT TYPE     |
|---------------------------------------------------------|-------------|---------------------------|-----------------|-------------|----------|----|------------|-------|-----|----|------------|----------------|
| 2025 TOTAL                                              | <b>\$</b> 1 | 10,796,000                | \$<br>1,091,000 | <b>\$</b> 1 | ,044,000 | \$ | 2,518,000  |       | _   | \$ | 6,146,000  |                |
| FERDINAND AVE WM & RESURFACING – MADISON TO JACKSON     | \$          | 1,589,000                 | _               | \$          | 280,000  | \$ | 1,005,000  |       | _   | \$ | 306,000    | REBUILD BOND   |
| IEPA LEAD SERVICE INVENTORY                             | \$          | 40,000                    | _               |             | _        |    | _          |       | _   | \$ | 40,000     | IEPA PWSLP     |
| IEPA LEAD SERVICE REPLACEMENT – STAGE 1                 | \$          | 2,252,000                 | _               |             | _        |    | _          |       | _   | \$ | 2,252,000  | IEPA PWSLP     |
| IEPA LEAD SERVICE REPLACEMENT – STAGE 2                 | \$          | 3,000,000                 | _               |             | _        |    | _          |       | _   | \$ | 3,000,000  | IEPA PWSLP     |
| VAN BUREN ST. MULTI USE PATH – INVEST IN COOK           | \$          | 773,000                   | \$<br>525,000   |             | _        |    | _          |       | _   | \$ | 248,000    | INVEST IN COOK |
| GREEN ALLEY – 800 BLOCK BELOIT - THOMAS                 | \$          | 758,000                   | \$<br>458,000   |             | _        |    | _          |       | _   | \$ | 300,000    | MWRD           |
| 2025 SIDEWALK PROGRAM                                   | \$          | 58,000                    | \$<br>58,000    |             | _        |    | _          |       | _   |    | _          |                |
| JACKSON WATER RESERVOIR REPAIRS – FEASIBILITY STUDY     | \$          | 228,000                   | _               |             | _        | \$ | 228,000    |       | _   |    | _          |                |
| JACKSON RESURFACING & WATER MAIN (DES PLAINES – HARLEM) | \$          | 280,000                   | \$<br>50,000    |             | _        | \$ | 230,000    |       | _   |    | _          |                |
| BNRWC CONNECTION                                        |             | _                         | _               |             | _        |    | _          |       | _   |    | _          |                |
| 400 & 500 MARENGO WM & RESURFACING                      | \$          | 1,818,000                 | _               | \$          | 764,000  | \$ | 1,055,000  |       | _   |    | _          |                |

## 3-Year Infrastructure Plan 2026 Project List

| PROJECT NAME                                               | ESTIMATED TOTAL<br>PROJECT COST | VIP FUND    | MFT FUNDS      | WATER FUND   | TIF FUND | GRANT FUNDS  | GRANT TYPE                     |
|------------------------------------------------------------|---------------------------------|-------------|----------------|--------------|----------|--------------|--------------------------------|
| 2026 TOTAL                                                 | \$ 15,917,000                   | \$ 2,845,00 | \$ 1,883,000   | \$ 4,744,000 | _        | \$ 6,446,000 |                                |
| MONROE & ADAMS WM & RESURFACING – JACKSON TO<br>DESPLAINES | \$ 2,190,000                    | \$ 738,00   | ) —            | \$ 1,452,000 | _        | _            |                                |
| JAKCSON RESURFACING & WATER MAIN (DES PLAINES – HARLEM)    | \$ 2,600,000                    | -           | - \$ 500,000   | \$ 1,300,000 | _        | \$ 800,000   | STP & INVEST IN<br>AMERICA ACT |
| 2026 ALLEY IMPROVEMENTS – 1100 LATHROP / FERDINAND         | \$ 237,000                      | \$ 154,00   | ) —            | \$ 83,000    | _        | _            |                                |
| 900-1100 LATHROP, 300 BURKHARDT RESURFACING                | \$ 3,291,000                    | -           | - \$ 1,383,000 | \$ 1,909,000 | _        | _            |                                |
| 2026 SIDEWALK PROGRAM                                      | \$ 58,000                       | \$ 58,00    | ) —            | _            | _        | _            |                                |
| IEPA LEAD SERVICE REPLACEMENT – STAGE 3                    | \$ 3,000,000                    | -           |                | _            | _        | \$ 3,000,000 | IEPA PWSLP                     |
| IEPA GIGO – CONSTITUTION COURT PARKING LOT                 | \$ 1,560,000                    | \$ 390,00   | ) —            | _            | _        | \$ 1,170,000 | IEPA GIGO                      |
| GREEN ALLEY – 600 & 800 BLOCK THOMAS HANNAH                | \$ 1,357,000                    | \$ 721,00   | ) —            | _            | _        | \$ 636,000   | MWRD GI                        |
| MWRD 13 <sup>TH</sup> STREET SEWER SEPERATION              | \$ 1,624,000                    | \$ 784,00   | ) —            | _            | _        | \$ 840,000   | MWRD SPP                       |