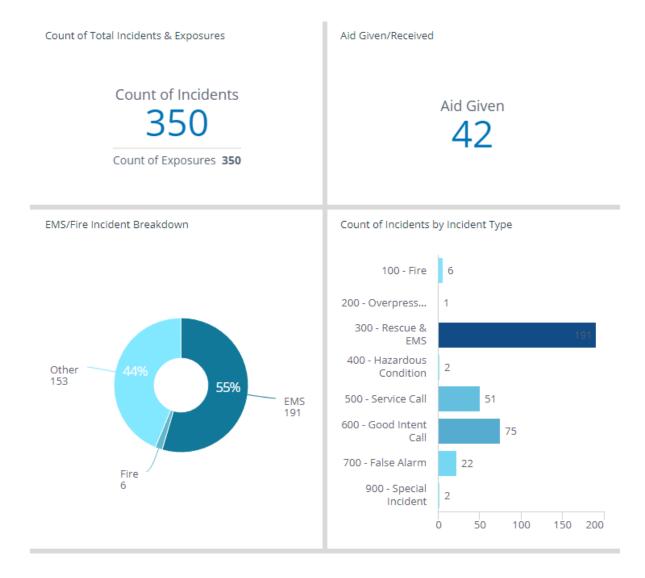

# FOREST PARK FIRE DEPARTMENT

# NOVEMBER 2024

| Station                     | Aid Given Or Received  | Count of Incidents |    |
|-----------------------------|------------------------|--------------------|----|
| Forest Park Fire Department | Automatic aid given    |                    | 31 |
|                             | Automatic aid received |                    | 12 |
|                             | Mutual aid given       |                    | 11 |
|                             | Mutual aid received    |                    | 28 |

| Incidents: | Town     | Туре                     | Address                   |
|------------|----------|--------------------------|---------------------------|
| 11/06/2024 | Cicero   | Box Alarm Structure Fire | 5058 29 <sup>th</sup> St. |
| 11/27/2024 | Oak Park | Structure Fire           | 165 N Lombard             |