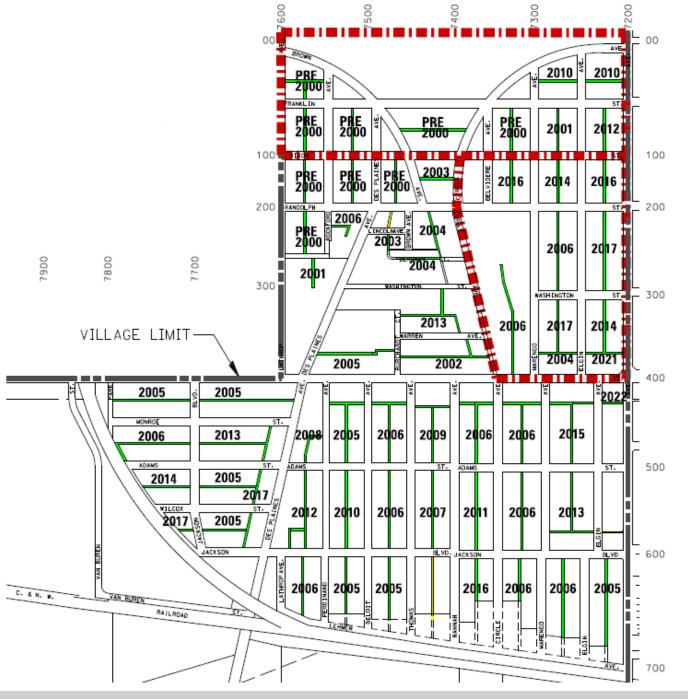

# Alley Assessment **NORTH SIDE**

VILLAGE OF

SMALL TOWN CHARM

#### THREE-YEAR INFRASTRUCTURE PLAN

#### ALLEY INVENTORY

103 ALLEYS WITH INVERTED CROWN OR UNDER CONSTRUCTION

15 ALLEYS NOT RECONSTRUCTED 2 North Side, 13 South Side

\* PARTIAL ALLEYS WERE COUNTED AS HALF Reconstructed, half not reconstructed.