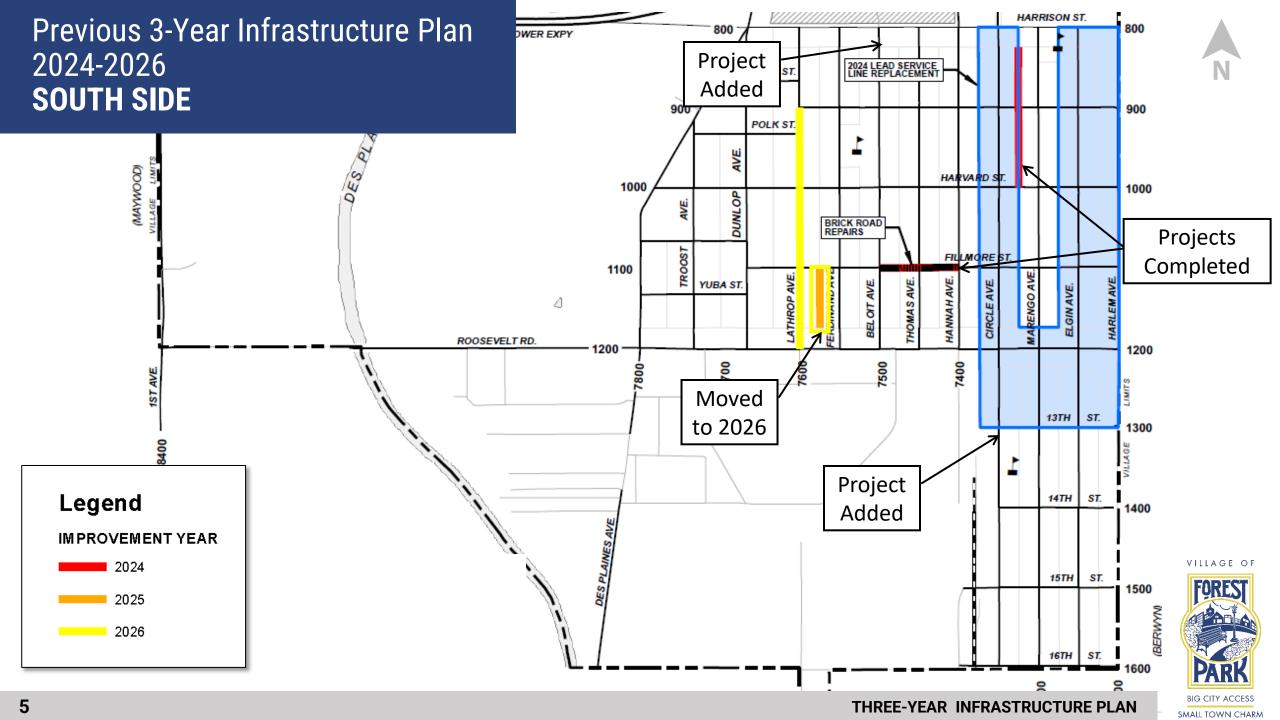

### Background

- In 2023 the Village Engineer, alongside the Public Works Director, Village Administrator and Commissioner, developed and approved a 3-year plan for the calendar years 2024-2026.
- The plan consisted of alley, roadway, water main improvements based on recent assessments.
- Year 1 (2024) of the plan has since been carried out and changed, with multiple projects being completed while others have been pulled, rescheduled, or added.

# Roadway Assessment **SOUTH SIDE**

PROPOSED STORM SEWER
 PROPOSED WATERMAIN
 PAVEMENT CONDITION
 GOOD
 AVERAGE
 FAID