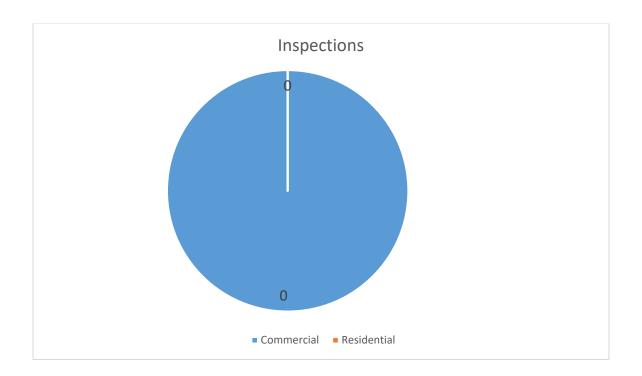

| Automatic aid received |                    | 12 |
|                             | Mutual aid given       |                    | 11 |
|                             | Mutual aid received    |                    | 28 |



| Incidents: | Town     | Туре                     | Address                   |
|------------|----------|--------------------------|---------------------------|
| 11/06/2024 | Cicero   | Box Alarm Structure Fire | 5058 29 <sup>th</sup> St. |
| 11/27/2024 | Oak Park | Structure Fire           | 165 N Lombard             |

# 11/06/2024 Cicero Fire



Crews from Forest Park extinguish Fire from the burnt-out attic of the exposure house.

11/06/2024 Cicero- Box Alarm Fire





# 11/27/2024 Oak Park Structure Fire



FP crew assisted with overhaul

## Fire Inspections:



# Inspections:

Residential inspections: 0

Commercial inspections: 0

# **Re-inspections:**

Commercial: 0

Residential: 0

# Training

November 2024

| <ul> <li>FPFD</li> <li>Building Tour</li> <li>CPR</li> <li>New Driver</li> <li>SCBA MOD C</li> </ul> Total = Outside Drills/Classes | 8.25<br>12<br>2<br>8<br><b>30.25</b> |
|-------------------------------------------------------------------------------------------------------------------------------------|--------------------------------------|
| <ul> <li>CPR</li> <li>New Driver</li> <li>SCBA MOD C</li> </ul> Total = Outside Drills/Classes                                      | 12<br>2<br>8<br><b>30.25</b>         |
| <ul> <li>CPR</li> <li>New Driver</li> <li>SCBA MOD C</li> </ul> Total = Outside Drills/Classes