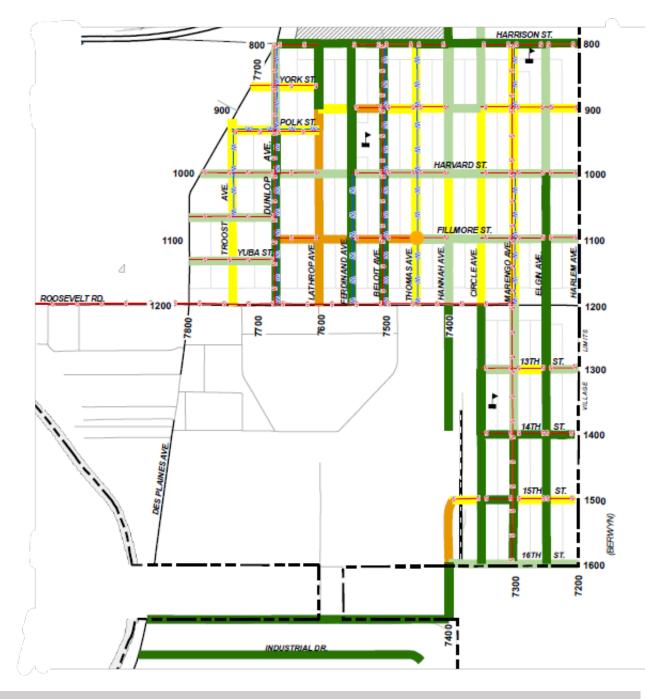

# Roadway Assessment **SOUTH SIDE**

PROPOSED STORM SEWER
 PROPOSED WATERMAIN
 PAVEMENT CONDITION
 GOOD
 AVERAGE
 FAID