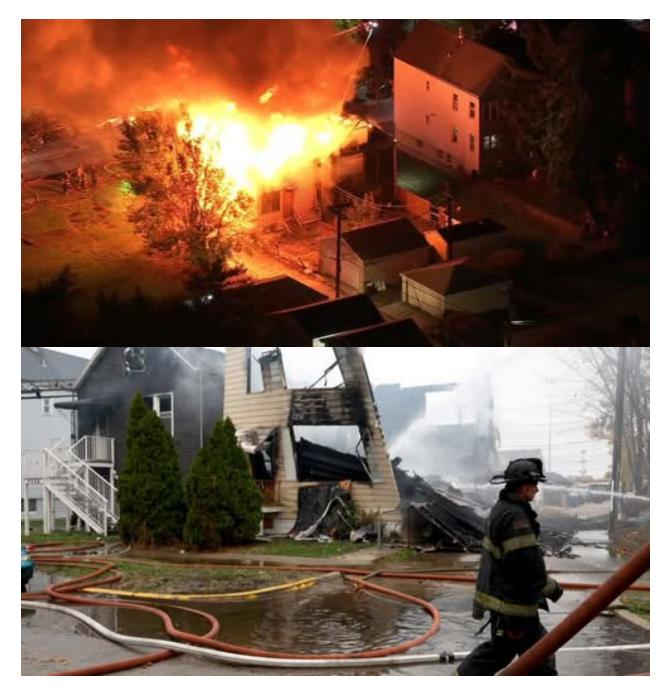

| Incidents: | Town     | Туре                     | Address                   |
|------------|----------|--------------------------|---------------------------|
| 11/06/2024 | Cicero   | Box Alarm Structure Fire | 5058 29 <sup>th</sup> St. |
| 11/27/2024 | Oak Park | Structure Fire           | 165 N Lombard             |

# 11/06/2024 Cicero Fire

Crews from Forest Park extinguish Fire from the burnt-out attic of the exposure house.

11/06/2024 Cicero- Box Alarm Fire