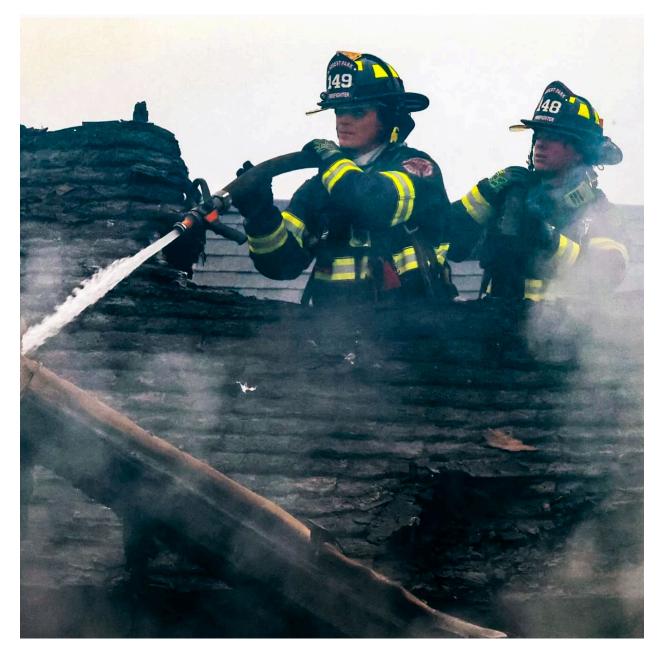

# 11/06/2024 Cicero Fire

Crews from Forest Park extinguish Fire from the burnt-out attic of the exposure house.

11/06/2024 Cicero- Box Alarm Fire

# 11/27/2024 Oak Park Structure Fire

FP crew assisted with overhaul